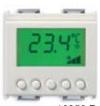

#### Fan-coil thermostat

Suitable to control room temperature (heating and air-conditioning), by means the 3-speed fan coil control.

14514 white

14514.SL Silver

Thermostat for fan-coil
Thermostat with display to control fan coil, automatic and manual 3-speed mode - 2 modules

#### **EIKON**

grey

20513.B white

20513.N Next

**IDEA** 

16953 grey

16953.B white

**PLANA** 