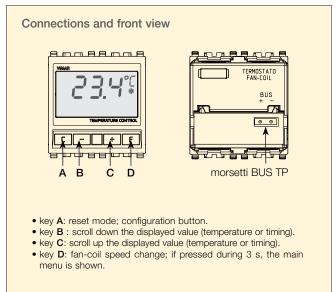

14514 white

14514.SL Silver

Thermostat for fan-coil
Thermostat with display to control fan coil, automatic and manual 3-speed mode - 2 modules

#### **EIKON**

grey

20513.B white

20513.N Next

**IDEA** 

16953 grey

16953.B white

**PLANA** 