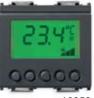

#### Fan-coil thermostat

Suitable to control room temperature (heating and air-conditioning), by means the 3-speed fan coil control.

14514 white

14514.SL Silver

Thermostat for fan-coil
Thermostat with display to control fan coil, automatic and manual 3-speed mode - 2 modules

#### **EIKON**

grey

20513.B white

20513.N Next

**IDEA** 

16953 grey

16953.B white

**PLANA** 