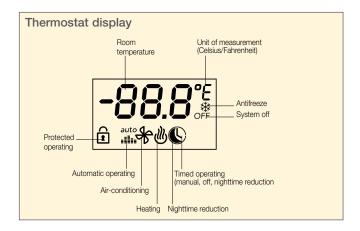

#### **Thermostat**

Suitable to control room temperature (heating and air-conditioning). It can be controlled by the control unit in "timer-thermostat" mode or manage a zone independently in "thermostat" mode. In a system there may be 3 thermostats controlled by the contral unit plus any number (compatibly with the maximum number of devices the control unit can manage) of thermostats operating independently.

### Technical specifications

rated voltage: BUS 29 V;max absorption: 20 mA;terminals: BUS TP;

• displayed temperature: -5 °C - +40 °C;

adjustment range:

■ heating: +5 °C - +30 °C;

■ air-conditioning: +10 °C - +35 °C;

hysteresys: between 0,1 °C and 1,0 °C; default value: 0,2 °C.
 To change value, set in the control unit.