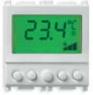

#### **Thermostat**

Thermostat with display, room temperature control - 2 modules

#### **EIKON**

20514 grey

20514.B white

20514.N Next

**IDEA** 

16954 grey

16954.B white

**PLANA** 