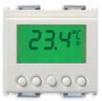

14514 white

14514.SL Silver

Thermostat for fan-coil
Thermostat with display to control fan coil, automatic and manual 3-speed mode - 2 modules

#### **EIKON**

grey

20513.B white

20513.N Next

**IDEA** 

16953 grey

16953.B white

**PLANA** 