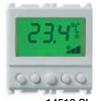

14514 white

14514.SL Silver

Thermostat for fan-coil
Thermostat with display to control fan coil, automatic and manual 3-speed mode - 2 modules

#### **EIKON**

grey

20513.B white

20513.N Next

**IDEA** 

16953 grey

16953.B white

**PLANA** 