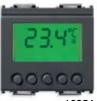

#### **Thermostat**

Thermostat with display, room temperature control - 2 modules

#### **EIKON**

20514 grey

20514.B white

20514.N Next

**IDEA** 

16954 grey

16954.B white

**PLANA** 