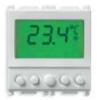

#### **Thermostat**

Suitable to control room temperature (heating and air-conditioning). It can be controlled by the control unit in "timer-thermostat" mode or manage a zone independently in "thermostat" mode. In a system there may be 3 thermostats controlled by the contral unit plus any number (compatibly with the maximum number of devices the control unit can manage) of thermostats operating independently.

### Technical specifications

rated voltage: BUS 29 V;max absorption: 20 mA;terminals: BUS TP;

• displayed temperature: -5 °C - +40 °C;

adjustment range:

■ heating: +5 °C - +30 °C;

■ air-conditioning: +10 °C - +35 °C;