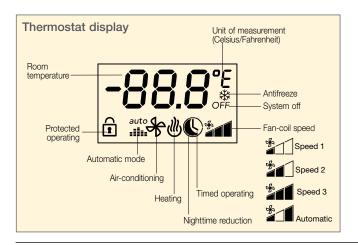

#### Fan-coil thermostat

Suitable to control room temperature (heating and air-conditioning), by means the 3-speed fan coil control.

#### Technical specifications

• rated voltage: BUS 29 V

• absorption: max 20 mA

• connection terminals: BUS TP

• operating temperature: -5 - +45 °C (for indoor use)

• adjustment range:

- heating +5 - +30 °C

- air conditioning +10 - +35 °C

• mounting: flush or surface (with 09975...)