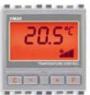

#### **Thermostat**

Suitable to control room temperature (heating and air-conditioning). It can be controlled by the control unit in "timer-thermostat" mode or manage a zone independently in "thermostat" mode. In a system there may be 3 thermostats controlled by the contral unit plus any number (compatibly with the maximum number of devices the control unit can manage) of thermostats operating independently.

#### **Thermostat**

Thermostat with display, room temperature control - 2 modules

#### **EIKON**

20514 grey

20514.B white

20514.N Next

**IDEA** 

16954 grey

16954.B white

**PLANA** 