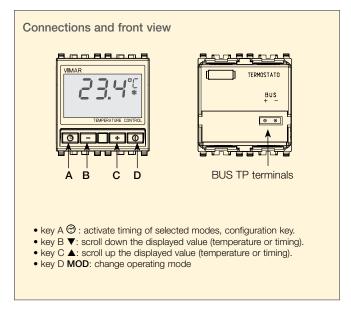

#### **Thermostat**

Thermostat with display, room temperature control - 2 modules

#### **EIKON**

20514 grey

20514.B white

20514.N Next

**IDEA** 

16954 grey

16954.B white

**PLANA** 