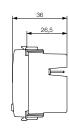

ax absorption: 20 mA;terminals: BUS TP;

• displayed temperature: -5 °C - +40 °C;

adjustment range:

■ heating: +5 °C - +30 °C;

■ air-conditioning: +10 °C - +35 °C;

hysteresys: between 0,1 °C and 1,0 °C; default value: 0,2 °C.
 To change value, set in the control unit.



#### Technical specifications

• rated voltage: BUS 29 V

• absorption: max 20 mA

• connection terminals: BUS TP

• operating temperature: -5 - +45 °C (for indoor use)

• adjustment range:

- heating +5 - +30 °C

- air conditioning +10 - +35 °C

• mounting: flush or surface (with 09975...)



#### Conformity to Standards

EMC Directive EN 50428 Standard





# **Devices**

#### **Thermostat**

Thermostat with display, room temperature control - 2 modules

#### **EIKON**



20514 grey



20514.B white



20514.N Next



**IDEA** 



16954 grey



16954.B white



**PLANA** 



14514 white



14514.SL Silver



Thermostat for fan-coil
Thermostat with display to control fan coil, automatic and manual 3-speed mode - 2 modules

#### **EIKON**



grey



20513.B white



20513.N Next



**IDEA** 



16953 grey



16953.B white



**PLANA** 



14513 white



14513.SL Silver