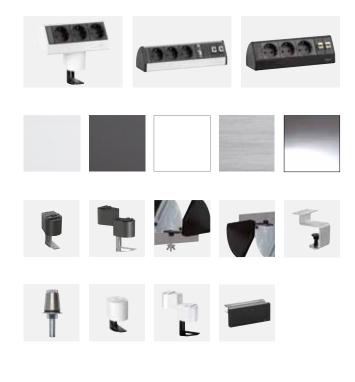

## EVOline® Dock

EVOline Dock sits above desk surface allowing maximum workspace. It's supported either by patened raising plastic mounting clamps or fixed in position by stainless steel clamps. The configurable charging and data station extends your work, private or social zone, including hotel rooms, equipped with international electrical sockets, and various multimedia, data and saftey modules and switches.

| Description                                                                                                                                                                                                                                                                             | Picture | Specification                                                           | Order number   |
|-----------------------------------------------------------------------------------------------------------------------------------------------------------------------------------------------------------------------------------------------------------------------------------------|---------|-------------------------------------------------------------------------|----------------|
| EVOline Dock DESK                                                                                                                                                                                                                                                                       |         | silver anodised                                                         | 1593 0004 0300 |
| Aluminium housing, free positioning with provided slide stops. Three sockets, VDE compliant, 0°, 16 A, contact-protected. Fixed supply cable 3.0 m with plug. Power supply cable entry in the left end cap.                                                                             |         | black anodised                                                          | 1593 0004 0100 |
| EVOline Dock DESK DATA                                                                                                                                                                                                                                                                  |         | silver anodised                                                         | 1593 0047 8300 |
| Aluminium housing, free positioning with provided slide stops. Three sockets, VDE-compliant, 0°, 16 A, contact-protected. Fixed supply cable 3.0 m with plug. Two modular couplings RJ45 to RJ45 CAT6 shielded, 1:1 interconnected. Power supply cable entry in the left end cap.       | 1000E   | black anodised                                                          | 1593 0047 8100 |
| EVOline Dock SMALL Aluminium housing. Three sockets, VDE compliant, 0°, 16 A, contact-protected. Fixed supply cable 3.0 m. Power supply cable entry left side in the bottom of the profile.                                                                                             |         | Incl. one mounting clamp for<br>table tops with 8 - 40 mm<br>thickness  |                |
|                                                                                                                                                                                                                                                                                         |         | silver anodised                                                         | 1593 0066 6300 |
|                                                                                                                                                                                                                                                                                         |         | black anodised                                                          | 1593 0066 6100 |
|                                                                                                                                                                                                                                                                                         |         | white powder-coated (RAL 9010)                                          | 1593 0066 6700 |
|                                                                                                                                                                                                                                                                                         |         | Without mounting clamp                                                  |                |
|                                                                                                                                                                                                                                                                                         |         | silver anodised                                                         | 1593 0003 9300 |
|                                                                                                                                                                                                                                                                                         |         | black anodised                                                          | 1593 0003 9100 |
|                                                                                                                                                                                                                                                                                         |         | white powder-coated (RAL9010)                                           | 1593 0003 9700 |
| EVOline Dock DATA SMALL Aluminium housing, three sockets, VDE-compliant, 0°, 16 A, contact-protected. Fixed supply cable 3.0 m with plug. Two modular couplings RJ45 to RJ45 CAT6 shielded, 1:1 interconnected. Power supply cable entry on the left side in the bottom of the profile. |         | Incl. two mounting clamps<br>for table tops with 8 - 40 mm<br>thickness |                |
|                                                                                                                                                                                                                                                                                         |         | silver anodised                                                         | 1593 0066 2300 |
|                                                                                                                                                                                                                                                                                         |         | black anodised                                                          | 1593 0066 2100 |
|                                                                                                                                                                                                                                                                                         |         | white powder-coated (RAL 9010)                                          | 1593 0066 2700 |
|                                                                                                                                                                                                                                                                                         |         | Without mounting clamp                                                  |                |
|                                                                                                                                                                                                                                                                                         |         | silver anodised                                                         | 1593 0047 7300 |
|                                                                                                                                                                                                                                                                                         |         | black anodised                                                          | 1593 0047 7100 |
|                                                                                                                                                                                                                                                                                         |         | white powder-coated (RAL9010)                                           | 1593 0047 7700 |