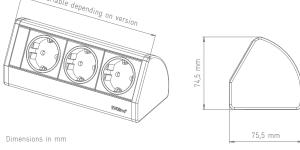

| Description                                                                                                                                                                                                                                                                             | Picture | Specification                                                           | Order number   |
|-----------------------------------------------------------------------------------------------------------------------------------------------------------------------------------------------------------------------------------------------------------------------------------------|---------|-------------------------------------------------------------------------|----------------|
| EVOline Dock DESK                                                                                                                                                                                                                                                                       |         | silver anodised                                                         | 1593 0004 0300 |
| Aluminium housing, free positioning with provided slide stops. Three sockets, VDE compliant, 0°, 16 A, contact-protected. Fixed supply cable 3.0 m with plug. Power supply cable entry in the left end cap.                                                                             |         | black anodised                                                          | 1593 0004 0100 |
| EVOline Dock DESK DATA                                                                                                                                                                                                                                                                  |         | silver anodised                                                         | 1593 0047 8300 |
| Aluminium housing, free positioning with provided slide stops. Three sockets, VDE-compliant, 0°, 16 A, contact-protected. Fixed supply cable 3.0 m with plug. Two modular couplings RJ45 to RJ45 CAT6 shielded, 1:1 interconnected. Power supply cable entry in the left end cap.       | 1000E   | black anodised                                                          | 1593 0047 8100 |
| EVOline Dock SMALL Aluminium housing. Three sockets, VDE compliant, 0°, 16 A, contact-protected. Fixed supply cable 3.0 m. Power supply cable entry left side in the bottom of the profile.                                                                                             |         | Incl. one mounting clamp for<br>table tops with 8 - 40 mm<br>thickness  |                |
|                                                                                                                                                                                                                                                                                         |         | silver anodised                                                         | 1593 0066 6300 |
|                                                                                                                                                                                                                                                                                         |         | black anodised                                                          | 1593 0066 6100 |
|                                                                                                                                                                                                                                                                                         |         | white powder-coated (RAL 9010)                                          | 1593 0066 6700 |
|                                                                                                                                                                                                                                                                                         |         | Without mounting clamp                                                  |                |
|                                                                                                                                                                                                                                                                                         |         | silver anodised                                                         | 1593 0003 9300 |
|                                                                                                                                                                                                                                                                                         |         | black anodised                                                          | 1593 0003 9100 |
|                                                                                                                                                                                                                                                                                         |         | white powder-coated (RAL9010)                                           | 1593 0003 9700 |
| EVOline Dock DATA SMALL Aluminium housing, three sockets, VDE-compliant, 0°, 16 A, contact-protected. Fixed supply cable 3.0 m with plug. Two modular couplings RJ45 to RJ45 CAT6 shielded, 1:1 interconnected. Power supply cable entry on the left side in the bottom of the profile. |         | Incl. two mounting clamps<br>for table tops with 8 - 40 mm<br>thickness |                |
|                                                                                                                                                                                                                                                                                         |         | silver anodised                                                         | 1593 0066 2300 |
|                                                                                                                                                                                                                                                                                         |         | black anodised                                                          | 1593 0066 2100 |
|                                                                                                                                                                                                                                                                                         |         | white powder-coated (RAL 9010)                                          | 1593 0066 2700 |
|                                                                                                                                                                                                                                                                                         |         | Without mounting clamp                                                  |                |
|                                                                                                                                                                                                                                                                                         |         | silver anodised                                                         | 1593 0047 7300 |
|                                                                                                                                                                                                                                                                                         |         | black anodised                                                          | 1593 0047 7100 |
|                                                                                                                                                                                                                                                                                         |         | white powder-coated (RAL9010)                                           | 1593 0047 7700 |