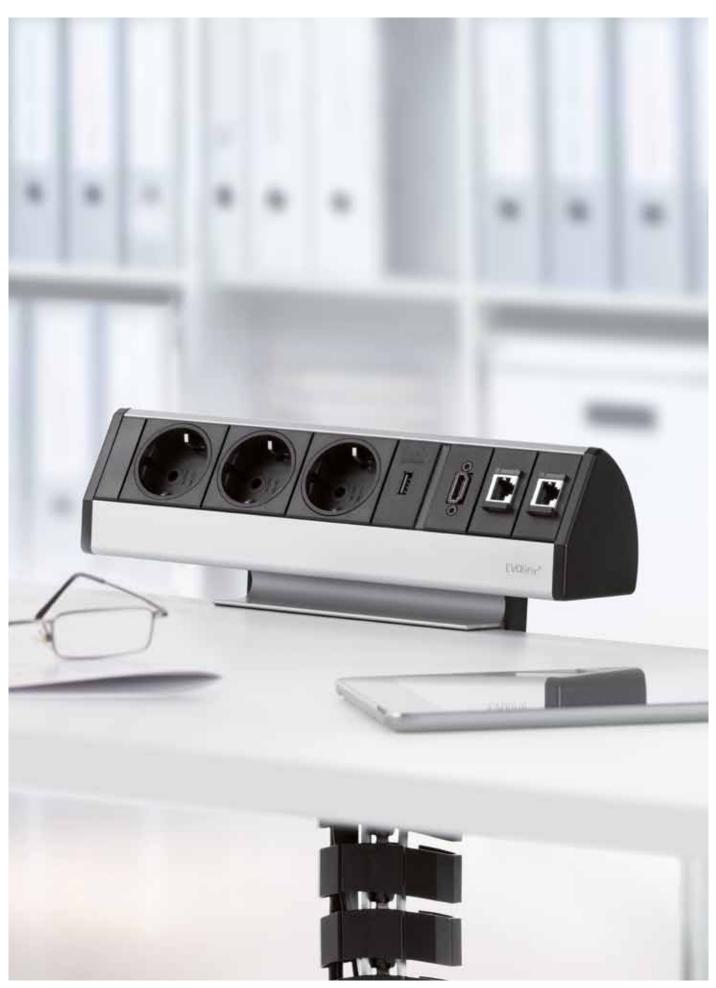

## EVOline® Dock

EVOline Dock sits above desk surface allowing maximum workspace. It's supported either by patened raising plastic mounting clamps or fixed in position by stainless steel clamps. The configurable charging and data station extends your work, private or social zone, including hotel rooms, equipped with international electrical sockets, and various multimedia, data and saftey modules and switches.

| Description                                                                                                                                                                                                                                                                             | Picture | Specification                                                           | Order number   |
|-----------------------------------------------------------------------------------------------------------------------------------------------------------------------------------------------------------------------------------------------------------------------------------------|---------|-------------------------------------------------------------------------|----------------|
| EVOline Dock DESK                                                                                                                                                                                                                                                                       |         | silver anodised                                                         | 1593 0004 0300 |
| Aluminium housing, free positioning with provided slide stops. Three sockets, VDE compliant, 0°, 16 A, contact-protected. Fixed supply cable 3.0 m with plug. Power supply cable entry in the left end cap.                                                                             |         | black anodised                                                          | 1593 0004 0100 |
| EVOline Dock DESK DATA                                                                                                                                                                                                                                                                  |         | silver anodised                                                         | 1593 0047 8300 |
| Aluminium housing, free positioning with provided slide stops. Three sockets, VDE-compliant, 0°, 16 A, contact-protected. Fixed supply cable 3.0 m with plug. Two modular couplings RJ45 to RJ45 CAT6 shielded, 1:1 interconnected. Power supply cable entry in the left end cap.       | 1000E   | black anodised                                                          | 1593 0047 8100 |
| EVOline Dock SMALL Aluminium housing. Three sockets, VDE compliant, 0°, 16 A, contact-protected. Fixed supply cable 3.0 m. Power supply cable entry left side in the bottom of the profile.                                                                                             |         | Incl. one mounting clamp for<br>table tops with 8 - 40 mm<br>thickness  |                |
|                                                                                                                                                                                                                                                                                         |         | silver anodised                                                         | 1593 0066 6300 |
|                                                                                                                                                                                                                                                                                         |         | black anodised                                                          | 1593 0066 6100 |
|                                                                                                                                                                                                                                                                                         |         | white powder-coated (RAL 9010)                                          | 1593 0066 6700 |
|                                                                                                                                                                                                                                                                                         |         | Without mounting clamp                                                  |                |
|                                                                                                                                                                                                                                                                                         |         | silver anodised                                                         | 1593 0003 9300 |
|                                                                                                                                                                                                                                                                                         |         | black anodised                                                          | 1593 0003 9100 |
|                                                                                                                                                                                                                                                                                         |         | white powder-coated (RAL9010)                                           | 1593 0003 9700 |
| EVOline Dock DATA SMALL Aluminium housing, three sockets, VDE-compliant, 0°, 16 A, contact-protected. Fixed supply cable 3.0 m with plug. Two modular couplings RJ45 to RJ45 CAT6 shielded, 1:1 interconnected. Power supply cable entry on the left side in the bottom of the profile. |         | Incl. two mounting clamps<br>for table tops with 8 - 40 mm<br>thickness |                |
|                                                                                                                                                                                                                                                                                         |         | silver anodised                                                         | 1593 0066 2300 |
|                                                                                                                                                                                                                                                                                         |         | black anodised                                                          | 1593 0066 2100 |
|                                                                                                                                                                                                                                                                                         |         | white powder-coated (RAL 9010)                                          | 1593 0066 2700 |
|                                                                                                                                                                                                                                                                                         |         | Without mounting clamp                                                  |                |
|                                                                                                                                                                                                                                                                                         |         | silver anodised                                                         | 1593 0047 7300 |
|                                                                                                                                                                                                                                                                                         |         | black anodised                                                          | 1593 0047 7100 |
|                                                                                                                                                                                                                                                                                         |         | white powder-coated (RAL9010)                                           | 1593 0047 7700 |