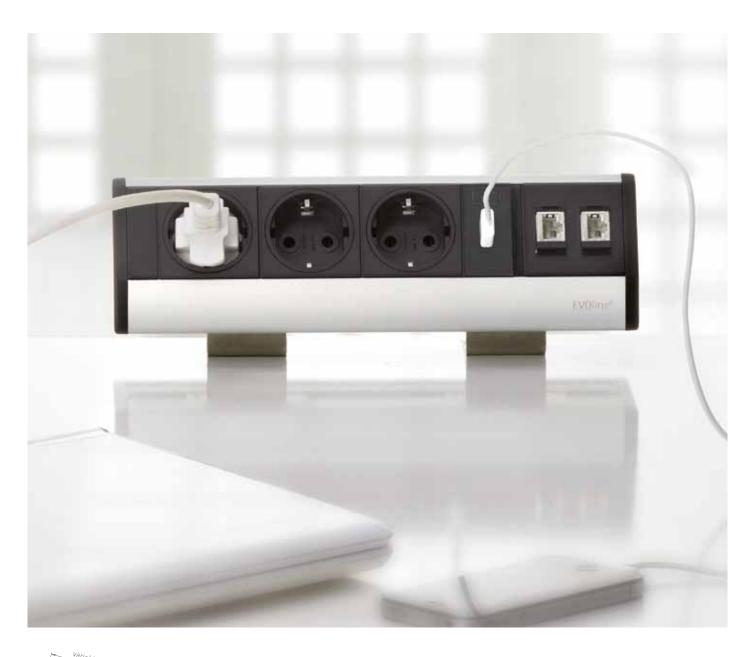

## EVOline® Dock

EVOline Dock sits above desk surface allowing maximum workspace. It's supported either by patened raising plastic mounting clamps or fixed in position by stainless steel clamps. The configurable charging and data station extends your work, private or social zone, including hotel rooms, equipped with international electrical sockets, and various multimedia, data and saftey modules and switches.

| Description                                                                                                                                                                                                                                                                             | Picture | Specification                                                           | Order number   |
|-----------------------------------------------------------------------------------------------------------------------------------------------------------------------------------------------------------------------------------------------------------------------------------------|---------|-------------------------------------------------------------------------|----------------|
| EVOline Dock DESK                                                                                                                                                                                                                                                                       |         | silver anodised                                                         | 1593 0004 0300 |
| Aluminium housing, free positioning with provided slide stops. Three sockets, VDE compliant, 0°, 16 A, contact-protected. Fixed supply cable 3.0 m with plug. Power supply cable entry in the left end cap.                                                                             |         | black anodised                                                          | 1593 0004 0100 |
| EVOline Dock DESK DATA                                                                                                                                                                                                                                                                  |         | silver anodised                                                         | 1593 0047 8300 |
| Aluminium housing, free positioning with provided slide stops. Three sockets, VDE-compliant, 0°, 16 A, contact-protected. Fixed supply cable 3.0 m with plug. Two modular couplings RJ45 to RJ45 CAT6 shielded, 1:1 interconnected. Power supply cable entry in the left end cap.       | 1000E   | black anodised                                                          | 1593 0047 8100 |
| EVOline Dock SMALL Aluminium housing. Three sockets, VDE compliant, 0°, 16 A, contact-protected. Fixed supply cable 3.0 m. Power supply cable entry left side in the bottom of the profile.                                                                                             |         | Incl. one mounting clamp for<br>table tops with 8 - 40 mm<br>thickness  |                |
|                                                                                                                                                                                                                                                                                         |         | silver anodised                                                         | 1593 0066 6300 |
|                                                                                                                                                                                                                                                                                         |         | black anodised                                                          | 1593 0066 6100 |
|                                                                                                                                                                                                                                                                                         |         | white powder-coated (RAL 9010)                                          | 1593 0066 6700 |
|                                                                                                                                                                                                                                                                                         |         | Without mounting clamp                                                  |                |
|                                                                                                                                                                                                                                                                                         |         | silver anodised                                                         | 1593 0003 9300 |
|                                                                                                                                                                                                                                                                                         |         | black anodised                                                          | 1593 0003 9100 |
|                                                                                                                                                                                                                                                                                         |         | white powder-coated (RAL9010)                                           | 1593 0003 9700 |
| EVOline Dock DATA SMALL Aluminium housing, three sockets, VDE-compliant, 0°, 16 A, contact-protected. Fixed supply cable 3.0 m with plug. Two modular couplings RJ45 to RJ45 CAT6 shielded, 1:1 interconnected. Power supply cable entry on the left side in the bottom of the profile. |         | Incl. two mounting clamps<br>for table tops with 8 - 40 mm<br>thickness |                |
|                                                                                                                                                                                                                                                                                         |         | silver anodised                                                         | 1593 0066 2300 |
|                                                                                                                                                                                                                                                                                         |         | black anodised                                                          | 1593 0066 2100 |
|                                                                                                                                                                                                                                                                                         |         | white powder-coated (RAL 9010)                                          | 1593 0066 2700 |
|                                                                                                                                                                                                                                                                                         |         | Without mounting clamp                                                  |                |
|                                                                                                                                                                                                                                                                                         |         | silver anodised                                                         | 1593 0047 7300 |
|                                                                                                                                                                                                                                                                                         |         | black anodised                                                          | 1593 0047 7100 |
|                                                                                                                                                                                                                                                                                         |         | white powder-coated (RAL9010)                                           | 1593 0047 7700 |