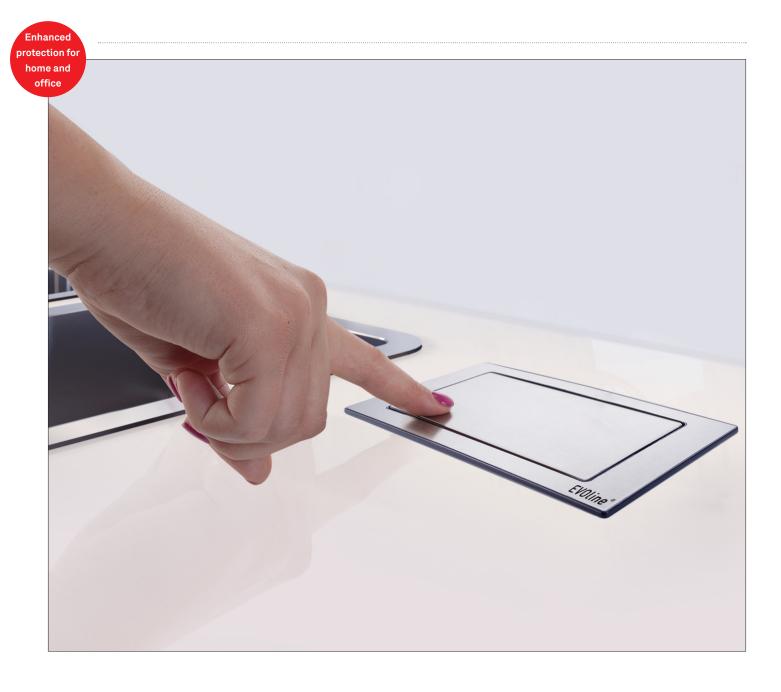

## Enhanced protection for the home and office

The EVOline BackFlip has been designed and developed to offer enhanced protection against water ingress in both the home and the office. Opening effortlessly with a press of a finger and closing in a single turn, the descreet power solution will fit above most drawers and is also quick and easy to install.