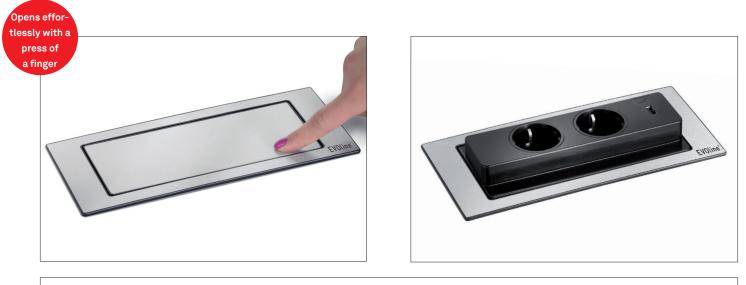

## Enhanced protection for the home and office

The EVOline BackFlip has been designed and developed to offer enhanced protection against water ingress in both the home and the office. Opening effortlessly with a press of a finger and closing in a single turn, the descreet power solution will fit above most drawers and is also quick and easy to install.

#### Configuration:

2 VDE-compliant power outlets, 0 degrees, 16 A, touch-protected 1 USB type A charger, charging function only - ideal for charging of all USB-chargeable devices, i.e. iPhones, iPads, iPods\*, Tablets, Smart phones, MP3 Players.