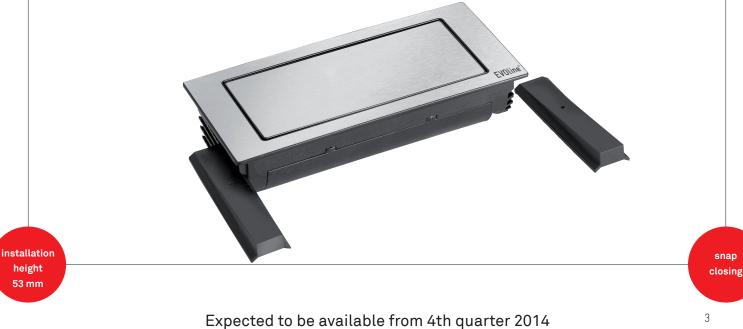

### EVOline BackFlip

Installation for surface thickness of up to 40 mm. Overall installation height: 53 mm