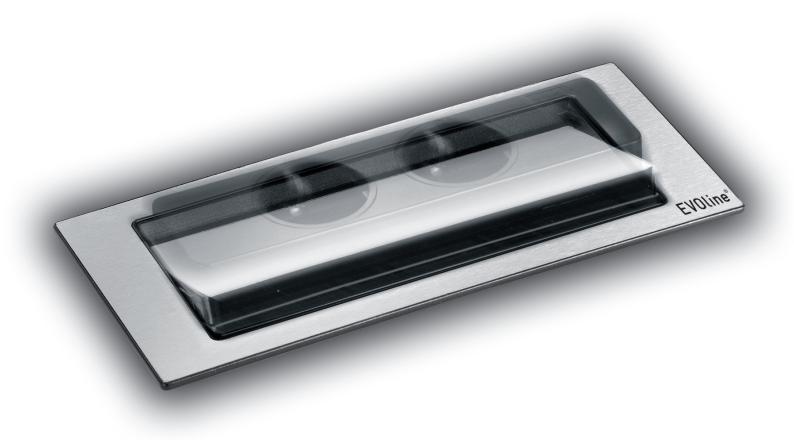

## Enhanced protection for the home and office

The EVOline BackFlip has been designed and developed to offer enhanced protection against water ingress in both the home and the office. Opening effortlessly with a press of a finger and closing in a single turn, the descreet power solution will fit above most drawers and is also quick and easy to install.

#### Configuration:

2 VDE-compliant power outlets, 0 degrees, 16 A, touch-protected 1 USB type A charger, charging function only - ideal for charging of all USB-chargeable devices, i.e. iPhones, iPads, iPods\*, Tablets, Smart phones, MP3 Players.