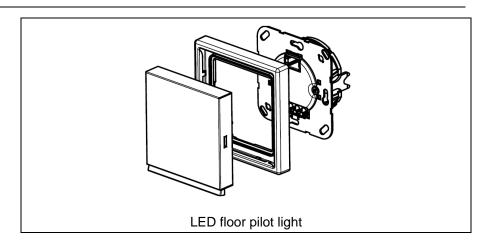

## 2. Fitting

Plug LED pilot light together with frame into insert. The electrical contact is established through connector (1).

LED pilot lights Ref.-no.: ..539..