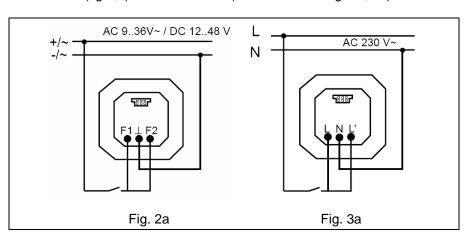

#### LED pilot light with RGB-LEDs

Connection to L, L' and N bzw. F1, F2 and  $\perp$  of the power supply. (see separate instructions) Different colours can be selected with the 3-pole DIP-switch (fig.1,2) on the backside (connection see fig. 2a, 3a):

- 1 0 0 = red
- 0 1 0 = blue
- 0 0 1 = green
- 1 1 0 = violet
- 1 0 1 = yellow
- 0 1 1 = light blue
- 1 1 1 = ivory

LED pilot lights Ref.-no.: ..539...

A "Traffic light function" is possible in the DIP switch position 1 0 1 (connection see fig. 2b, 3b):