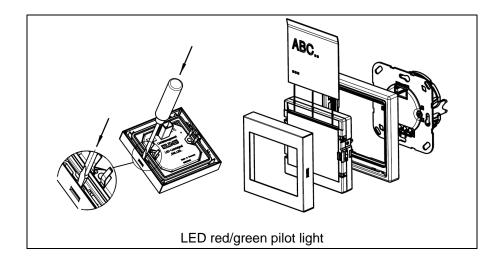

## 2. Fitting

Plug LED pilot light together with frame into insert. The electrical contact is established through connector (1).

LED pilot lights Ref.-no.: ..539..