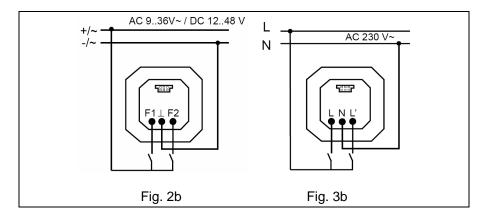

- 1 0 0 = red
- 0 1 0 = blue
- 0 0 1 = green
- 1 1 0 = violet
- 1 0 1 = yellow
- 0 1 1 = light blue
- 1 1 1 = ivory

LED pilot lights Ref.-no.: ..539...

A "Traffic light function" is possible in the DIP switch position 1 0 1 (connection see fig. 2b, 3b):

- only L´ or F2 are power supplied red
- L and L' or F1 and F2 power supplied: yellow
- only L or F1 power supplied: green