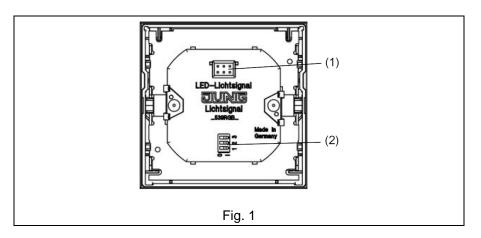

## 2. Fitting

Plug LED pilot light together with frame into insert. The electrical contact is established through connector (1).

LED pilot lights Ref.-no.: ..539..